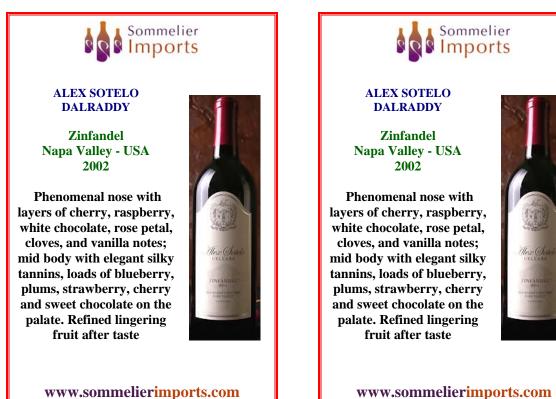

www.sommelierimports.com

Sommelier

Imports

**ALEX SOTELO** 

DALRADDY

Zinfandel

Napa Valley - USA

2002

Phenomenal nose with

layers of cherry, raspberry,

white chocolate, rose petal,

cloves, and vanilla notes;

mid body with elegant silky

tannins, loads of blueberry,

plums, strawberry, cherry

and sweet chocolate on the

palate. Refined lingering

fruit after taste

www.sommelierimports.com